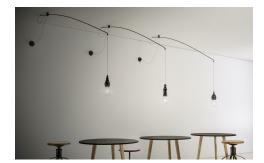

## Fate Lf1 Wall/Ceiling Lamp - Matt White

Ceiling or wall structure. The structure is made up of your favorite Fairy, supplied with a 3-meter-long cable, of a support movable horizontally for 90° and a rosette for the connection to the power supply. These last elements are available in aged brass or matt black finishes. Elegant, versatile and flexible, the Lenza can more freely light spaces where it is installed.