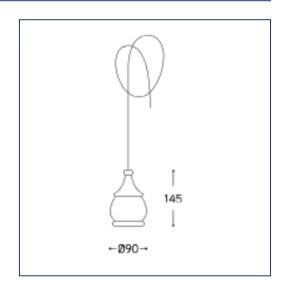

## **Technical specifications**

**Light Dimensions - Diameter (cm) Light Dimensions - Height (cm)** 14.5 E27, 15W LED Lightsource

Ν Lightsource included or not (y/n)

<![CDATA[YII-BLOCK-BODY-END]]>