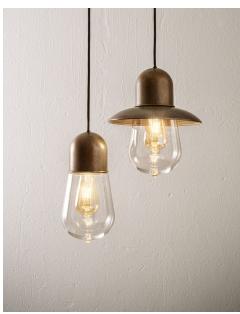

## **Guinguette Suspension**

Brass pendant with transparent glass diffuser, also available in versions with or without reflector. Pendant is supplied with a 3-meter-long cable. For eventual decentralization it's available the support in aged brass, to be ordered separately. The proposed finish is antique brass.