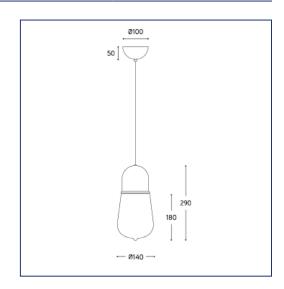

## **Technical specifications**

**Light Dimensions - Diameter (cm)** 14 29 **Light Dimensions - Height (cm) Canopy Dimensions - Diameter (cm)** 10 Canopy Dimensions - Height (cm) 5 Lightsource E27 Lightsource included or not (y/n)