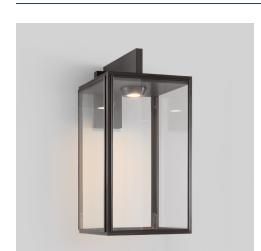

## **Ilford Wall Led Ilford Wall Led**

Wall lamp in dark bronze with outside fitted clear closed top and open bottom. Wall bracket in lacquered bronze stainless steel with cable transit.

**Brand Designer** Series

Tekna Tekna

Inform me about bespoke options | >

**Product specifications** 

**Fitting finish** Dark Bronze

**Glass finish** Clear

Wall **Type** 

Use Decorative

Outdoor **Place** 

## **Technical specifications**

**Light Dimensions - Height (mm)** 

**Light Dimensions - Width (mm)** 255

**IP Rating** 

Lightsource

Lightsource included (y/n)

505

IP65

LED module 230V 6W 2700K 335lm (optoga - dimmable) included

У