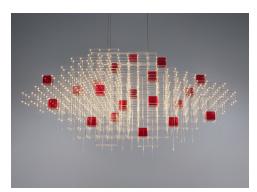

## Pollux 5 Pollux 5 Nickel

As seen in Netflix's Glass Onion 'A Knives Out Mystery' which first came onto screens December 2022, Pollux 5 is Quasar's 'movie star'. Using the same elements as other standard Pollux versions but with the addition of acrylic red cubes, this Pollux is extra special.