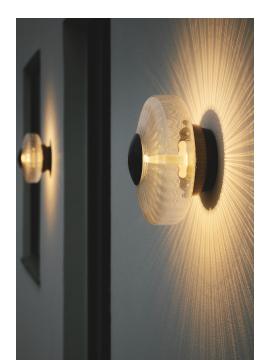

## New Wave Optic Wall Outdoor New Wave Optic Wall Outdoor - Clear

The iconic New Wave Optic Wall lamp is made in an outdoor version too. The handblown wavy glass will work its wonders by creating an illuminating experience on any outdoor wall. The stylish and characteristic design makes this an outdoor lamp that will last for many years. The lamp is also suitable for bathroom use.