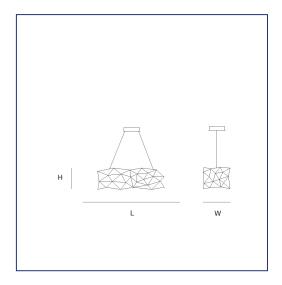

## **Technical specifications**

| Light Dimensions - Length (cm)    | 80                                     |
|-----------------------------------|----------------------------------------|
| Light Dimensions - Height (cm)    | 35                                     |
| Light Dimensions - Width (cm)     | 35                                     |
| Canopy Dimensions - Diameter (cm) | 20                                     |
| Canopy Dimensions - Height (cm)   | 5                                      |
| Cable Length (cm)                 | 200                                    |
| Lightsource                       | 35 x led, E10, 12V/0,33W, 2600K, 805LM |
| Lightsource included or not (y/n) | У                                      |